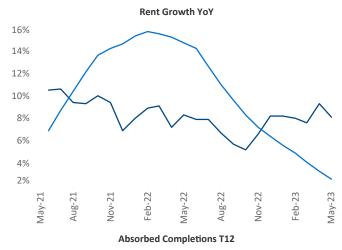

## Portland ME May 2023

**Portland ME** is the **116th** largest multifamily market with **14,729** completed units and **10,299** units in development, **1,633** of which have already broken ground.

New lease asking **rents** are at **\$1,810**, up **8.1%** ★ from the previous year placing Portland ME at **6th** overall in year-over-year rent growth.

Multifamily housing **demand** has been positive with **108** ▲ net units absorbed over the past twelve months. This is down **-685** ▼ units from the previous year's gain of **793** ▲ absorbed units.