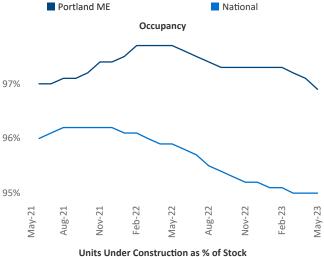

## Portland ME May 2023

**Portland ME** is the **116th** largest multifamily market with **14,729** completed units and **10,299** units in development, **1,633** of which have already broken ground.

New lease asking **rents** are at **\$1,810**, up **8.1%** ★ from the previous year placing Portland ME at **6th** overall in year-over-year rent growth.

Multifamily housing **demand** has been positive with **108** ▲ net units absorbed over the past twelve months. This is down **-685** ▼ units from the previous year's gain of **793** ▲ absorbed units.