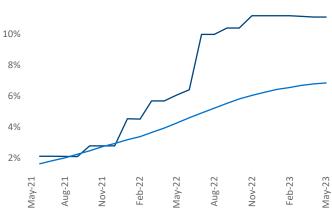

## Portland ME May 2023

**Portland ME** is the **116th** largest multifamily market with **14,729** completed units and **10,299** units in development, **1,633** of which have already broken ground.

New lease asking **rents** are at **\$1,810**, up **8.1%** ★ from the previous year placing Portland ME at **6th** overall in year-over-year rent growth.

Multifamily housing **demand** has been positive with **108** ▲ net units absorbed over the past twelve months. This is down **-685** ▼ units from the previous year's gain of **793** ▲ absorbed units.