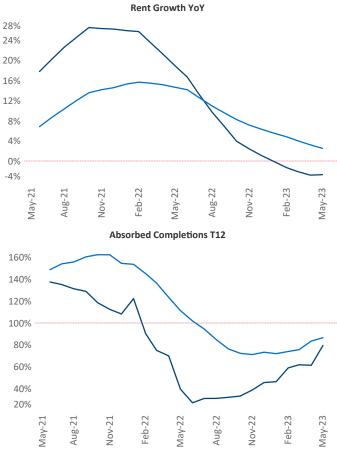

New lease asking **rents** are at **\$1,617**, down -**2.6%** ▼ from the previous year placing Phoenix at **119th** overall in year-over-year rent growth.

Multifamily housing **demand** has been positive with **10,820**▲ net units absorbed over the past twelve months. This is up **6,776**▲ units from the previous year's gain of **4,044**▲ absorbed units.