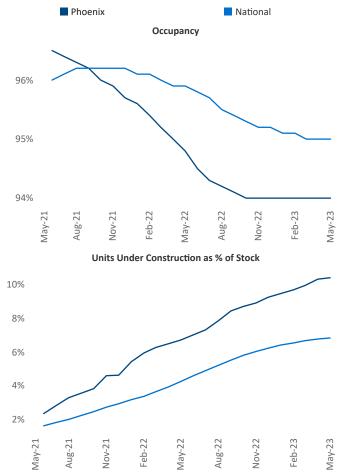

New lease asking **rents** are at **\$1,617**, down -**2.6%** ▼ from the previous year placing Phoenix at **119th** overall in year-over-year rent growth.

Multifamily housing **demand** has been positive with **10,820**▲ net units absorbed over the past twelve months. This is up **6,776**▲ units from the previous year's gain of **4,044**▲ absorbed units.