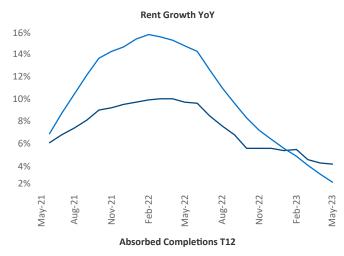

New lease asking **rents** are at \$1,396, up 4.2% ▲ from the previous year placing Milwaukee at 51st overall in year-over-year rent growth.

Multifamily housing **demand** has been positive with **2,841** ▲ net units absorbed over the past twelve months. This is up **305** ▲ units from the previous year's gain of **2,536** ▲ absorbed units.