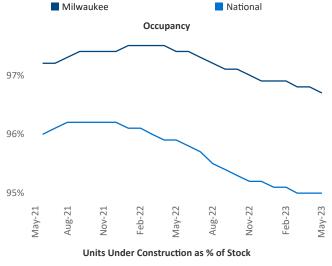

New lease asking **rents** are at \$1,396, up 4.2% ▲ from the previous year placing Milwaukee at 51st overall in year-over-year rent growth.

Multifamily housing **demand** has been positive with **2,841** ▲ net units absorbed over the past twelve months. This is up **305** ▲ units from the previous year's gain of **2,536** ▲ absorbed units.