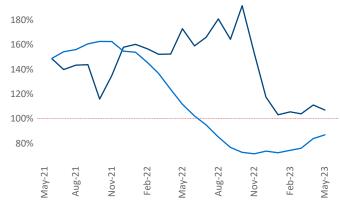

lwaukeee

Waukesha

Gudahy

Franklin

Caledonia
Racine
Burlington

Kenosha
Salem

Sal

**Milwaukee** is the **48th** largest multifamily market with **91,688** completed units and **38,356** units in development, **4,906** of which have already broken ground.

New lease asking **rents** are at \$1,396, up 4.2% ▲ from the previous year placing Milwaukee at 51st overall in year-over-year rent growth.

Multifamily housing **demand** has been positive with **2,841** ▲ net units absorbed over the past twelve months. This is up **305** ▲ units from the previous year's gain of **2,536** ▲ absorbed units.

**Employment** in Milwaukee has grown by **0.4%** ▲ over the past 12 months, while hourly wages have risen by **4.1%** ▲ YoY to **\$33.71** according to the *Bureau of Labor Statistics*.