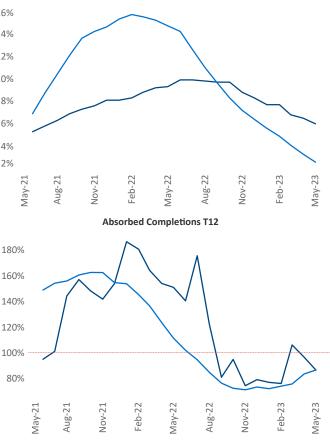

Multifamily housing **demand** has been positive with  $2,205 \blacktriangle$  net units absorbed over the past twelve months. This is down  $-4,230 \lor$  units from the previous year's gain of  $6,435 \blacktriangle$  absorbed units.

**Employment** in Kansas City has grown by **2.9%** ▲ over the past 12 months, while hourly wages have risen by **6.2%** ▲ YoY to **\$30.48** according to the *Bureau of Labor Statistics*.

**Rent Growth YoY** 