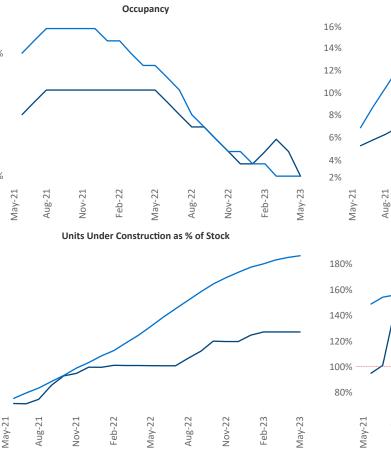

May 2023

Kansas City is the 33rd largest multifamily market with165,810 completed units and 65,238 units in development,6,721 of which have already broken ground.

New lease asking **rents** are at **\$1,233**, up **6.0%** ▲ from the previous year placing Kansas City at **27th** overall in year-over-year rent growth.

Multifamily housing **demand** has been positive with  $2,205 \blacktriangle$  net units absorbed over the past twelve months. This is down  $-4,230 \lor$  units from the previous year's gain of  $6,435 \blacktriangle$  absorbed units.