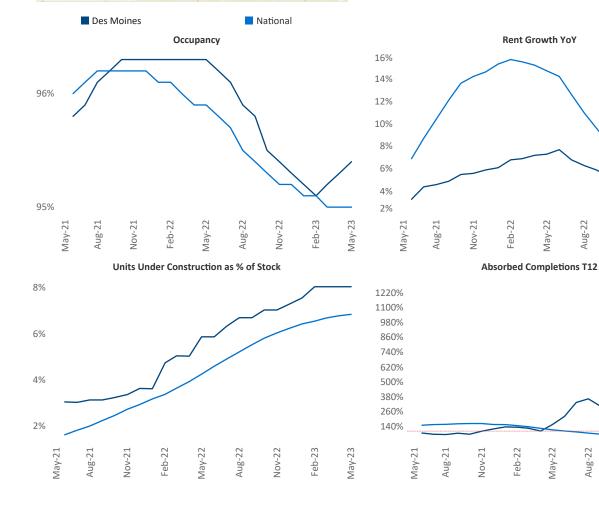

Icher-Da

Milo

Razvan Cimpean SEO Engineer

Razvan-I.Cimpean@yardi.com

Contacts

Des Moines

May 2023

**Des Moines** is the **79th** largest multifamily market with **43,632** completed units and **13,889** units in development, **3,505** of which have already broken ground.

New lease asking **rents** are at **\$1,110**, up **5.5%** ▲ from the previous year placing Des Moines at **32nd** overall in year-over-year rent growth.

Multifamily housing **demand** has been positive with **1,322** ▲ net units absorbed over the past twelve months. This is down -742 ▼ units from the previous year's gain of **2,064** ▲ absorbed units.