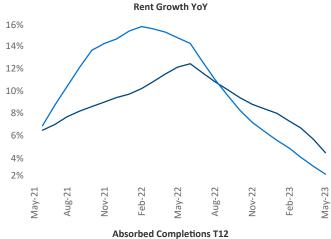

New lease asking **rents** are at **\$1,241**, up **4.5**% ▲ from the previous year placing Columbus at **47th** overall in year-over-year rent growth.

Multifamily housing **demand** has been positive with **1,478** ▲ net units absorbed over the past twelve months. This is down **-6,544** ▼ units from the previous year's gain of **8,022** ▲ absorbed units.