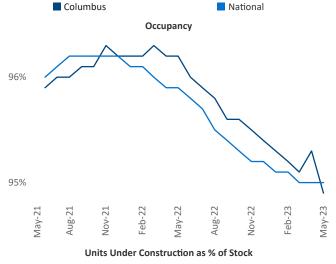

New lease asking **rents** are at **\$1,241**, up **4.5**% ▲ from the previous year placing Columbus at **47th** overall in year-over-year rent growth.

Multifamily housing **demand** has been positive with **1,478** ▲ net units absorbed over the past twelve months. This is down **-6,544** ▼ units from the previous year's gain of **8,022** ▲ absorbed units.