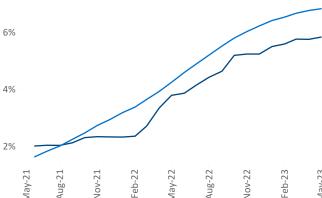

New lease asking **rents** are at **\$1,241**, up **4.5**% ▲ from the previous year placing Columbus at **47th** overall in year-over-year rent growth.

Multifamily housing **demand** has been positive with **1,478** ▲ net units absorbed over the past twelve months. This is down **-6,544** ▼ units from the previous year's gain of **8,022** ▲ absorbed units.