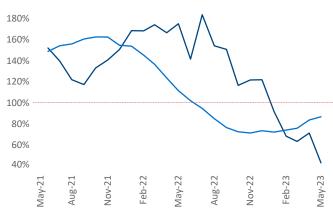

Etna

Zanesville

Circleville

Court House

Wilmington

Chillicothe

22223 Mapbox © OpenStreetMap

**Columbus** is the **27th** largest multifamily market with **183,847** completed units and **45,441** units in development, **10,737** of which have already broken ground.