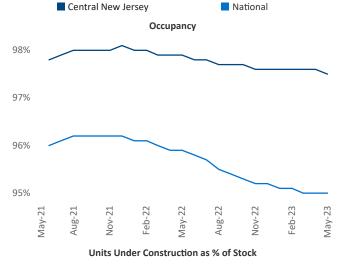

New lease asking **rents** are at \$2,083, up 7.6% ▲ from the previous year placing Central New Jersey at **10th** overall in year-over-year rent growth.

Multifamily housing **demand** has been positive with **3,460** ▲ net units absorbed over the past twelve months. This is up **1,327** ▲ units from the previous year's gain of **2,133** ▲ absorbed units.