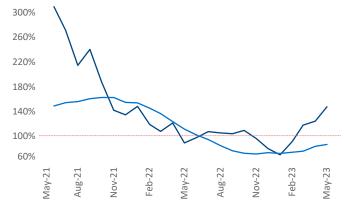

New lease asking **rents** are at \$2,083, up 7.6% ▲ from the previous year placing Central New Jersey at **10th** overall in year-over-year rent growth.

Multifamily housing **demand** has been positive with **3,460** ▲ net units absorbed over the past twelve months. This is up **1,327** ▲ units from the previous year's gain of **2,133** ▲ absorbed units.