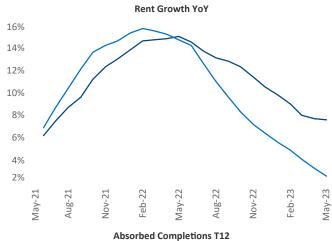

New lease asking **rents** are at \$2,083, up 7.6% ▲ from the previous year placing Central New Jersey at **10th** overall in year-over-year rent growth.

Multifamily housing **demand** has been positive with **3,460** ▲ net units absorbed over the past twelve months. This is up **1,327** ▲ units from the previous year's gain of **2,133** ▲ absorbed units.