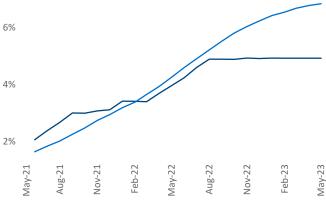

## Central New Jersey May 2023

**Central New Jersey** is the **37th** largest multifamily market with **138,958** completed units and **47,799** units in development, **6,838** of which have already broken ground.

New lease asking **rents** are at \$2,083, up 7.6% ▲ from the previous year placing Central New Jersey at **10th** overall in year-over-year rent growth.

Multifamily housing **demand** has been positive with **3,460** ▲ net units absorbed over the past twelve months. This is up **1,327** ▲ units from the previous year's gain of **2,133** ▲ absorbed units.