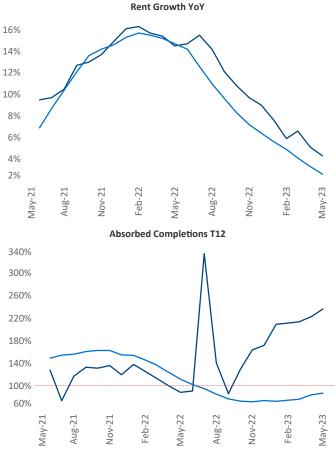

New lease asking **rents** are at **\$2,457**, up **4.3%** ▲ from the previous year placing Central Coast at **50th** overall in year-over-year rent growth.

Multifamily housing **demand** has been positive with **416**  $\blacktriangle$  net units absorbed over the past twelve months. This is down -90  $\checkmark$  units from the previous year's gain of **506**  $\blacktriangle$  absorbed units.