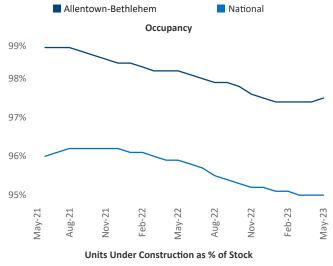

Multifamily housing **demand** has been positive with **280** ▲ net units absorbed over the past twelve months. This is down **-40** ▼ units from the previous year's gain of **320** ▲ absorbed units.

**Employment** in Allentown-Bethlehem has grown by **1.9%** ▲ over the past 12 months, while hourly wages have risen by **6.8%** ▲ YoY to **\$30.13** according to the *Bureau of Labor Statistics*.