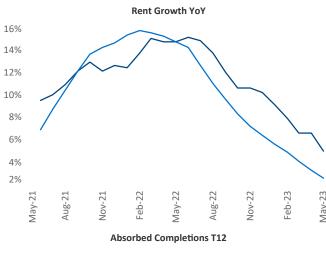

## Allentown-Bethlehem May 2023

Allentown-Bethlehem is the 93rd largest multifamily market with 33,787 completed units and 12,020 units in development, 1,328 of which have already broken ground.

New lease asking **rents** are at \$1,604, up 5.0% ▲ from the previous year placing Allentown-Bethlehem at 36th overall in year-over-year rent growth.