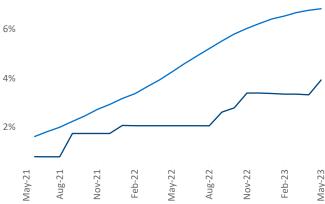

Multifamily housing **demand** has been positive with **280** ▲ net units absorbed over the past twelve months. This is down **-40** ▼ units from the previous year's gain of **320** ▲ absorbed units.

**Employment** in Allentown-Bethlehem has grown by **1.9%** ▲ over the past 12 months, while hourly wages have risen by **6.8%** ▲ YoY to **\$30.13** according to the *Bureau of Labor Statistics*.