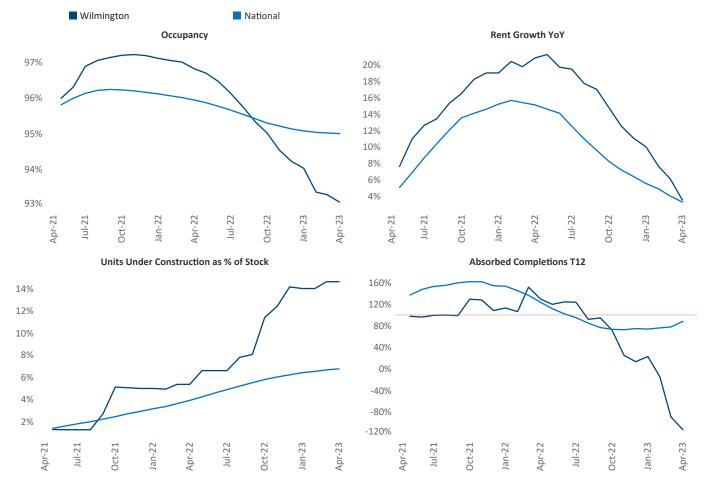

New lease asking **rents** are at **\$1,564**, up **3.6%** ▲ from the previous year placing Wilmington at **72nd** overall in year-over-year rent growth.

Multifamily housing **demand** has been negative with -1,191 ▼ net units absorbed over the past twelve months. This is down -3,047 ▼ units from the previous year's gain of 1,856 ▲ absorbed units.

**Employment** in Wilmington has grown by **4.6%** ▲ over the past 12 months, while hourly wages have risen by **6.6%** ▲ YoY to **\$29.99** according to the *Bureau of Labor Statistics*.