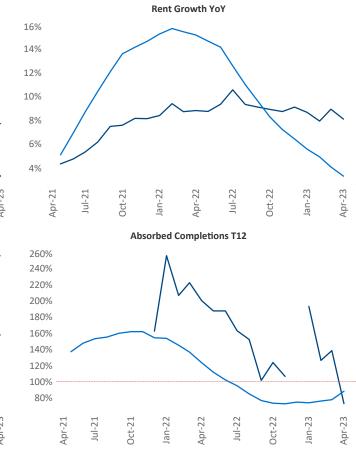

New lease asking **rents** are at **\$839**, up **8.0%** A from the previous year placing Wichita at 11th overall in year-over-year rent growth.

Multifamily housing **demand** has been positive with 55 **A** net units absorbed over the past twelve months. This is down -354 V units from the previous year's gain of 409 absorbed units.