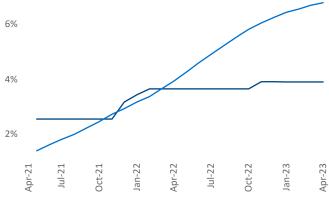

New lease asking **rents** are at **\$839**, up **8.0%** A from the previous year placing Wichita at 11th overall in year-over-year rent growth.

Multifamily housing **demand** has been positive with 55 **A** net units absorbed over the past twelve months. This is down -354 V units from the previous year's gain of 409 absorbed units.