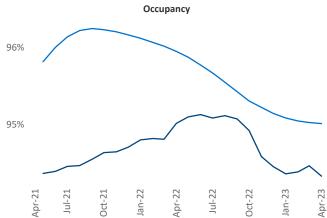

ice President Jeff.Adler@yardi.com Razvan Cimpean SEO Engineer

Wichita

April 2023

Wichita is the 92nd largest multifamily market with 33,935 completed units and 6,430 units in development, 1,326 of which have already broken ground.

New lease asking **rents** are at **\$839**, up **8.0%** A from the previous year placing Wichita at 11th overall in year-over-year rent growth.

Multifamily housing **demand** has been positive with 55 **A** net units absorbed over the past twelve months. This is down -354 V units from the previous year's gain of 409 absorbed units.

**Employment** in Wichita has grown by **2.3%** • over the past 12 months, while hourly wages have risen by 9.3% A YoY to \$28.26 according to the Bureau of Labor Statistics.



Razvan-I.Cimpean@yardi.com Florence

Contacts