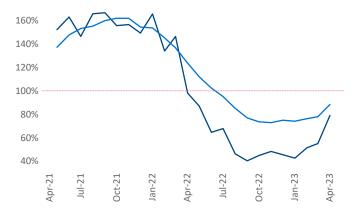

New lease asking **rents** are at \$1,802, up 1.5% ▲ from the previous year placing Tampa - St Petersburg at 106th overall in year-over-year rent growth.

Multifamily housing **demand** has been positive with **7,263** ▲ net units absorbed over the past twelve months. This is up **547** ▲ units from the previous year's gain of **6,716** ▲ absorbed units.