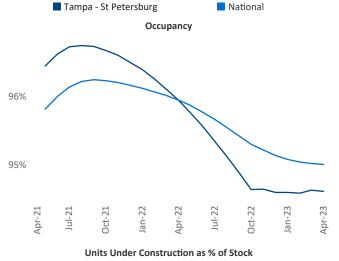

New lease asking **rents** are at \$1,802, up 1.5% ▲ from the previous year placing Tampa - St Petersburg at 106th overall in year-over-year rent growth.

Multifamily housing **demand** has been positive with **7,263** ▲ net units absorbed over the past twelve months. This is up **547** ▲ units from the previous year's gain of **6,716** ▲ absorbed units.