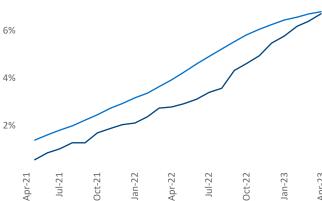

New lease asking **rents** are at \$1,802, up 1.5% ▲ from the previous year placing Tampa - St Petersburg at 106th overall in year-over-year rent growth.

Multifamily housing **demand** has been positive with **7,263** ▲ net units absorbed over the past twelve months. This is up **547** ▲ units from the previous year's gain of **6,716** ▲ absorbed units.

Employment in Tampa - St Petersburg has grown by 4.1% ▲ over the past 12 months, while hourly wages have risen by 6.9% ▲ YoY to \$31.08 according to the *Bureau of Labor Statistics*.

**Absorbed Completions T12**