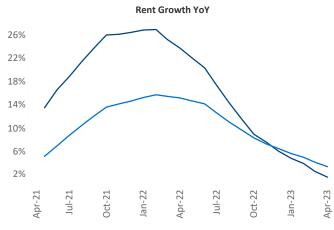

New lease asking **rents** are at \$1,802, up 1.5% ▲ from the previous year placing Tampa - St Petersburg at 106th overall in year-over-year rent growth.

Multifamily housing **demand** has been positive with **7,263** ▲ net units absorbed over the past twelve months. This is up **547** ▲ units from the previous year's gain of **6,716** ▲ absorbed units.