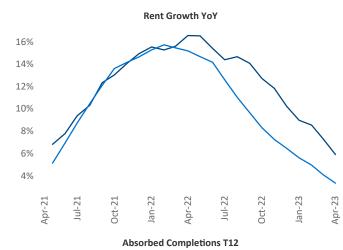

## Tallahassee April 2023

**Tallahassee** is the **112th** largest multifamily market with **20,703** completed units and **6,612** units in development, **1,943** of which have already broken ground.

New lease asking **rents** are at \$1,312, up 5.9% ▲ from the previous year placing Tallahassee at 38th overall in year-over-year rent growth.

Multifamily housing **demand** has been negative with -406 ▼ net units absorbed over the past twelve months. This is down -1,227 ▼ units from the previous year's gain of 821 ▲ absorbed units.

Employment in Tallahassee has grown by 2.0% ▲ over the past 12 months, while hourly wages have fallen by -1.7% ▼ YoY to \$27.33 according to the Bureau of Labor Statistics.