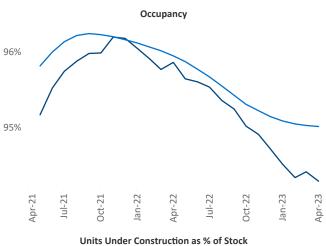

Multifamily housing **demand** has been negative with -406 ▼ net units absorbed over the past twelve months. This is down -1,227 ▼ units from the previous year's gain of 821 ▲ absorbed units.

Employment in Tallahassee has grown by 2.0% ▲ over the past 12 months, while hourly wages have fallen by -1.7% ▼ YoY to \$27.33 according to the Bureau of Labor Statistics.