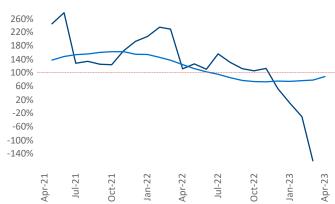

Multifamily housing **demand** has been negative with -406 ▼ net units absorbed over the past twelve months. This is down -1,227 ▼ units from the previous year's gain of 821 ▲ absorbed units.

Employment in Tallahassee has grown by 2.0% ▲ over the past 12 months, while hourly wages have fallen by -1.7% ▼ YoY to \$27.33 according to the Bureau of Labor Statistics.