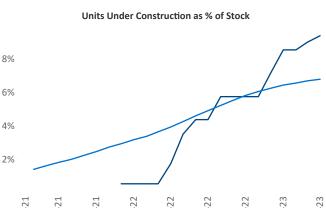

## Tallahassee April 2023

**Tallahassee** is the **112th** largest multifamily market with **20,703** completed units and **6,612** units in development, **1,943** of which have already broken ground.

New lease asking **rents** are at \$1,312, up 5.9% ▲ from the previous year placing Tallahassee at 38th overall in year-over-year rent growth.