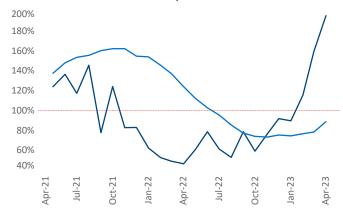

Kellogg

**Spokane** is the **88th** largest multifamily market with **36,936** completed units and **12,768** units in development, **2,558** of which have already broken ground.

New lease asking **rents** are at **\$1,377**, up **2.6%** ★ from the previous year placing Spokane at **92nd** overall in year-over-year rent growth.

Multifamily housing **demand** has been positive with **793** ▲ net units absorbed over the past twelve months. This is up **263** ▲ units from the previous year's gain of **530** ▲ absorbed units.

**Employment** in Spokane has grown by **2.6%** ▲ over the past 12 months, while hourly wages have risen by **7.1%** ▲ YoY to **\$33.07** according to the *Bureau of Labor Statistics*.