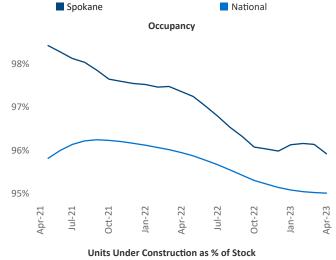

Kellogg

**Spokane** is the **88th** largest multifamily market with **36,936** completed units and **12,768** units in development, **2,558** of which have already broken ground.

New lease asking **rents** are at **\$1,377**, up **2.6%** ★ from the previous year placing Spokane at **92nd** overall in year-over-year rent growth.