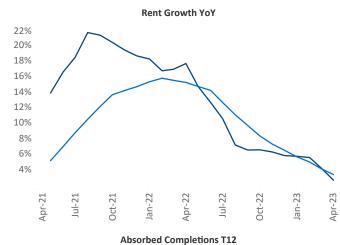

Kellogg

**Spokane** is the **88th** largest multifamily market with **36,936** completed units and **12,768** units in development, **2,558** of which have already broken ground.

New lease asking **rents** are at **\$1,377**, up **2.6%** ★ from the previous year placing Spokane at **92nd** overall in year-over-year rent growth.

Multifamily housing **demand** has been positive with **793** ▲ net units absorbed over the past twelve months. This is up **263** ▲ units from the previous year's gain of **530** ▲ absorbed units.

**Employment** in Spokane has grown by **2.6%** ▲ over the past 12 months, while hourly wages have risen by **7.1%** ▲ YoY to **\$33.07** according to the *Bureau of Labor Statistics*.