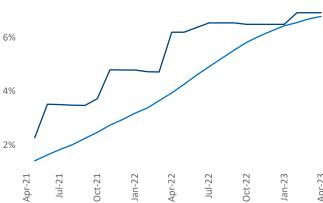

Kellogg

**Spokane** is the **88th** largest multifamily market with **36,936** completed units and **12,768** units in development, **2,558** of which have already broken ground.

New lease asking **rents** are at **\$1,377**, up **2.6%** ★ from the previous year placing Spokane at **92nd** overall in year-over-year rent growth.

Multifamily housing **demand** has been positive with **793** ▲ net units absorbed over the past twelve months. This is up **263** ▲ units from the previous year's gain of **530** ▲ absorbed units.

**Employment** in Spokane has grown by **2.6%** ▲ over the past 12 months, while hourly wages have risen by **7.1%** ▲ YoY to **\$33.07** according to the *Bureau of Labor Statistics*.