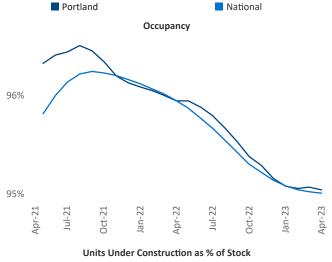

## Portland April 2023

**Portland** is the **30th** largest multifamily market with **176,317** completed units and **44,996** units in development, **12,229** of which have already broken ground.

New lease asking **rents** are at \$1,762, up 3.2% ▲ from the previous year placing Portland at 80th overall in year-over-year rent growth.