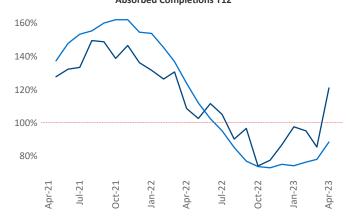

Multifamily housing **demand** has been positive with **3,843** ▲ net units absorbed over the past twelve months. This is down **-1,732** ▼ units from the previous year's gain of **5,575** ▲ absorbed units.