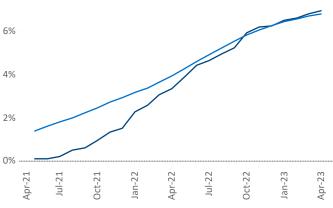

Multifamily housing **demand** has been positive with **3,843** ▲ net units absorbed over the past twelve months. This is down **-1,732** ▼ units from the previous year's gain of **5,575** ▲ absorbed units.