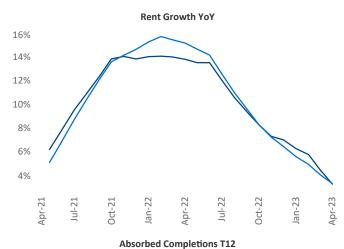

## Portland April 2023

**Portland** is the **30th** largest multifamily market with **176,317** completed units and **44,996** units in development, **12,229** of which have already broken ground.

New lease asking **rents** are at \$1,762, up 3.2% ▲ from the previous year placing Portland at 80th overall in year-over-year rent growth.

Multifamily housing **demand** has been positive with **3,843** ▲ net units absorbed over the past twelve months. This is down **-1,732** ▼ units from the previous year's gain of **5,575** ▲ absorbed units.