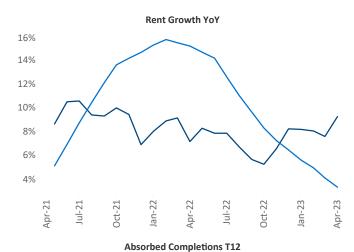

New lease asking **rents** are at **\$1,783**, up **9.3%** ★ from the previous year placing Portland ME at **6th** overall in year-over-year rent growth.

Multifamily housing **demand** has been positive with **132** ▲ net units absorbed over the past twelve months. This is down **-661** ▼ units from the previous year's gain of **793** ▲ absorbed units.