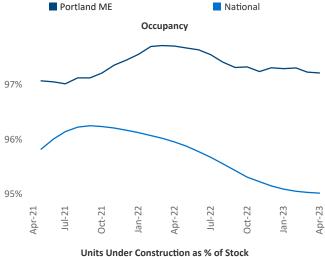

## Portland ME April 2023

**Portland ME** is the **116th** largest multifamily market with **14,729** completed units and **10,299** units in development, **1,633** of which have already broken ground.