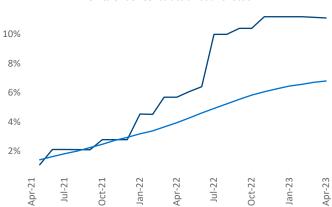

## Portland ME April 2023

**Portland ME** is the **116th** largest multifamily market with **14,729** completed units and **10,299** units in development, **1,633** of which have already broken ground.