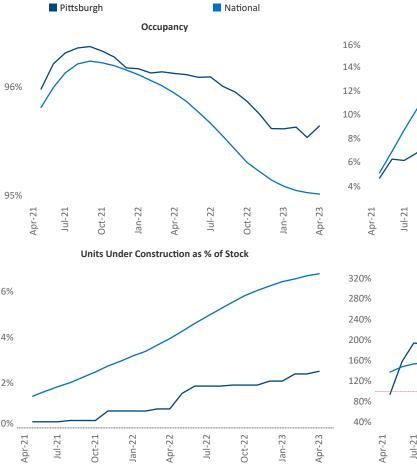

## Contacts

Razvan Cimpean SEO Engineer Razvan-I.Cimpean@yardi.com Pittsburgh April 2023

Pittsburgh is the 48th largest multifamily market with 91,403 completed units and 17,042 units in development, 2,285 of which have already broken ground.

New lease asking **rents** are at **\$1,332**, up **5.4%** from the previous year placing Pittsburgh at 45th overall in year-over-year rent growth.

Multifamily housing demand has been positive with **1,189**▲ net units absorbed over the past twelve months. This is down -226 ▼ units from the previous year's gain of **1,415 absorbed units.** 