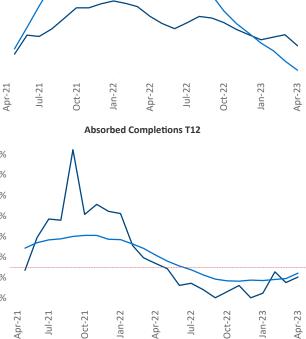

New lease asking **rents** are at **\$1,332**, up **5.4%** from the previous year placing Pittsburgh at 45th overall in year-over-year rent growth.

Multifamily housing demand has been positive with **1,189**▲ net units absorbed over the past twelve months. This is down -226 ▼ units from the previous year's gain of **1,415 absorbed units.** 

**Employment** in Pittsburgh has grown by **2.1%** A over the past 12 months, while hourly wages have risen by 2.5% YoY to \$30.14 according to the Bureau of Labor Statistics.

**Rent Growth YoY** 

National