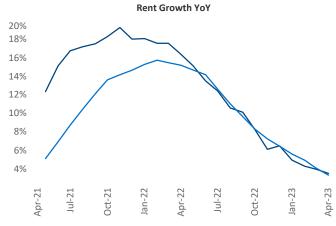

New lease asking **rents** are at **\$1,561**, up **3.5%** ★ from the previous year placing Pensacola at **73rd** overall in year-over-year rent growth.

Multifamily housing **demand** has been positive with **2,850** ▲ net units absorbed over the past twelve months. This is up **783** ▲ units from the previous year's gain of **2,067** ▲ absorbed units.