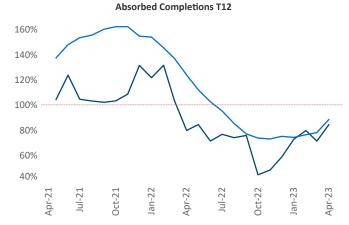

New lease asking **rents** are at **\$1,561**, up **3.5%** ★ from the previous year placing Pensacola at **73rd** overall in year-over-year rent growth.

Multifamily housing **demand** has been positive with **2,850** ▲ net units absorbed over the past twelve months. This is up **783** ▲ units from the previous year's gain of **2,067** ▲ absorbed units.