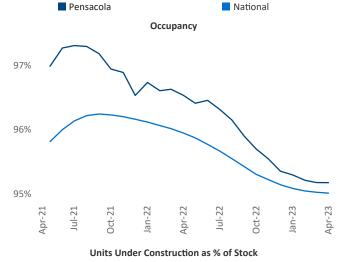

New lease asking **rents** are at **\$1,561**, up **3.5%** ★ from the previous year placing Pensacola at **73rd** overall in year-over-year rent growth.

Multifamily housing **demand** has been positive with **2,850** ▲ net units absorbed over the past twelve months. This is up **783** ▲ units from the previous year's gain of **2,067** ▲ absorbed units.