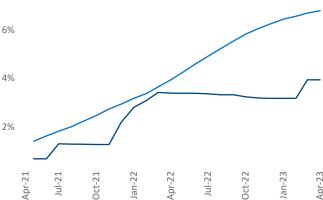

New lease asking **rents** are at **\$1,561**, up **3.5%** ★ from the previous year placing Pensacola at **73rd** overall in year-over-year rent growth.

Multifamily housing **demand** has been positive with **2,850** ▲ net units absorbed over the past twelve months. This is up **783** ▲ units from the previous year's gain of **2,067** ▲ absorbed units.