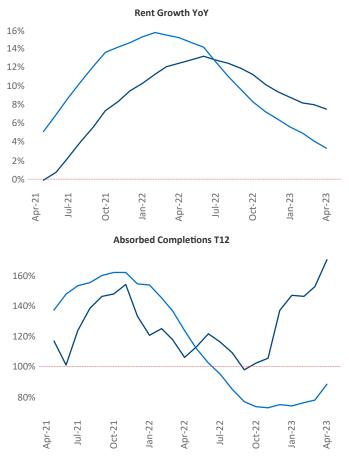

New lease asking **rents** are at **\$2,431**, up **7.5%** from the previous year placing Northern New Jersey at 17th overall in year-over-year rent growth.

Multifamily housing demand has been positive with **11,573**▲ net units absorbed over the past twelve months. This is down -814 ▼ units from the previous year's gain of **12,387** ▲ absorbed units.