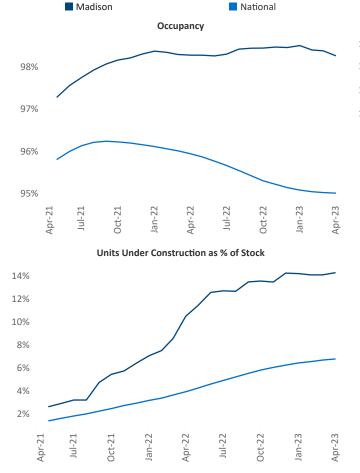

Waterto

Razvan Cimpean SEO Engineer <u>Razvan-I.Cimpean@yardi.com</u> Madison

April 2023

Madison is the **71st** largest multifamily market with **53,306** completed units and **23,660** units in development, **7,620** of which have already broken ground.

New lease asking **rents** are at **\$1,461**, up **10.6%** ▲ from the previous year placing Madison at **2nd** overall in year-over-year rent growth.

Multifamily housing **demand** has been positive with **5,361**  $\blacktriangle$  net units absorbed over the past twelve months. This is up **3,816**  $\blacktriangle$  units from the previous year's gain of **1,545**  $\blacktriangle$  absorbed units.