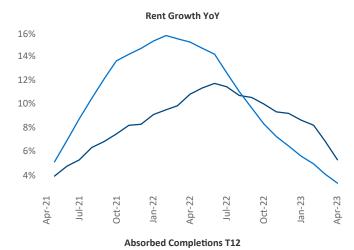

## Louisville April 2023

**Louisville** is the **52nd** largest multifamily market with **84,911** completed units and **24,320** units in development, **4,855** of which have already broken ground.

New lease asking **rents** are at \$1,135, up 5.2% ▲ from the previous year placing Louisville at 46th overall in year-over-year rent growth.