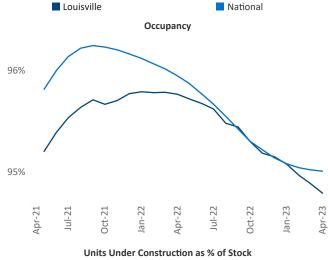

Razvan Cimpean SEO Engineer Razvan-I.Cimpean@yardi.com

## Louisville April 2023



**Louisville** is the **52nd** largest multifamily market with **84,911** completed units and **24,320** units in development, **4,855** of which have already broken ground.

New lease asking **rents** are at \$1,135, up 5.2% ▲ from the previous year placing Louisville at 46th overall in year-over-year rent growth.

Multifamily housing **demand** has been positive with **1,127** ▲ net units absorbed over the past twelve months. This is down **-3,026** ▼ units from the previous year's gain of **4,153** ▲ absorbed units.

**Employment** in Louisville has grown by **1.6%** ▲ over the past 12 months, while hourly wages have risen by **3.2%** ▲ YoY to **\$28.70** according to the *Bureau of Labor Statistics*.