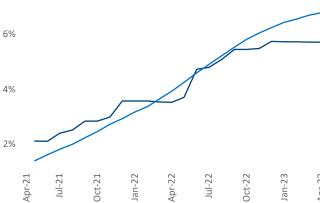

Multifamily housing **demand** has been positive with **1,127** ▲ net units absorbed over the past twelve months. This is down **-3,026** ▼ units from the previous year's gain of **4,153** ▲ absorbed units.