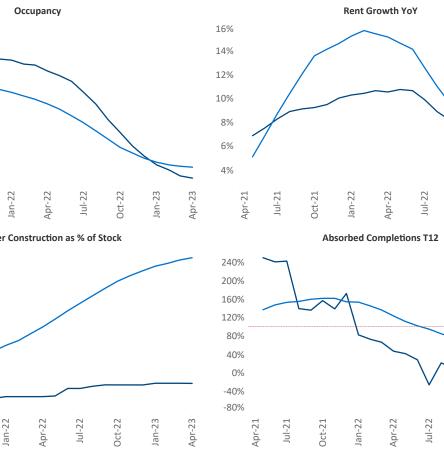

St. Cla

401

Whea

Contacts

Razvan Cimpean SEO Engineer Razvan-I.Cimpean@yardi.com Detroit

April 2023

Detroit is the 23rd largest multifamily market with 215,985 completed units and 31,707 units in development, 3,481 of which have already broken ground.

New lease asking **rents** are at \$1,233, up 3.3% A from the previous year placing Detroit at 78th overall in year-over-year rent growth.

Multifamily housing demand has been negative with -355 vertice and the set over the past twelve months. This is down **-1,256** ▼ units from the previous year's gain of 901 A absorbed units.

**Employment** in Detroit has grown by **0.7%** A over the past 12 months, while hourly wages have risen by 5.3% A YoY to \$34.90 according to the Bureau of Labor Statistics.

Apr-23

Jan-23

Jan-23

Oct-22

Apr-23