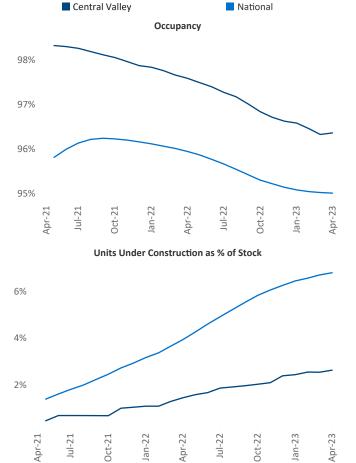

New lease asking **rents** are at **\$1,524**, up **2.8%** ▲ from the previous year placing Central Valley at **87th** overall in year-over-year rent growth.

Multifamily housing **demand** has been negative with -494 ▼ net units absorbed over the past twelve months. This is down -1,615 ▼ units from the previous year's gain of 1,121 ▲ absorbed units.