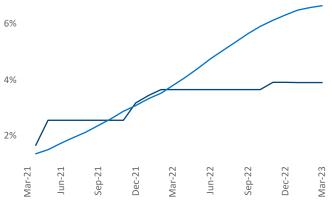

Jeff Adler

3

Contacts

Razvan Cimpean Vice President SEO Engineer Razvan-I.Cimpean@yardi.com Wichita

March 2023

Wichita is the 92nd largest multifamily market with 34,041 completed units and 6,430 units in development, 1,326 of which have already broken ground.