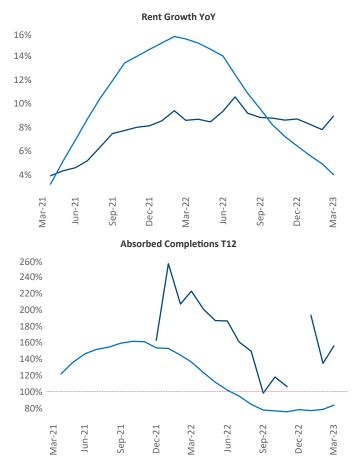

New lease asking **rents** are at **\$840**, up **8.9%** A from the previous year placing Wichita at 8th overall in year-over-year rent growth.

Multifamily housing **demand** has been positive with **117** net units absorbed over the past twelve months. This is down -337 V units from the previous year's gain of 454 absorbed units.