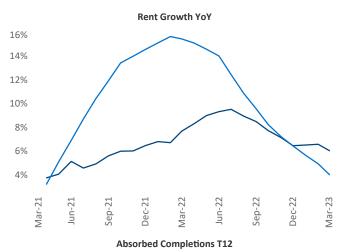

New lease asking **rents** are at **\$2,230**, up **6.0%** ▲ from the previous year placing White Plains at **47th** overall in year-over-year rent growth.

Multifamily housing **demand** has been positive with **2,092** ▲ net units absorbed over the past twelve months. This is down -36 ▼ units from the previous year's gain of **2,128** ▲ absorbed units.