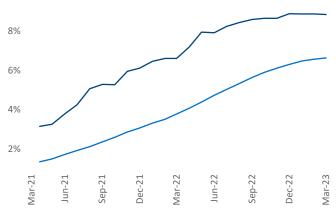

## Contacts

Jeff Adler
Vice President

<u>Jeff.Adler@yardi.com</u> <u>Razva</u>

Razvan Cimpean SEO Engineer Razvan-I.Cimpean@yardi.com White Plains March 2023

White Plains is the 55th largest multifamily market with 77,835 completed units and 52,368 units in development, 6,880 of which have already broken ground.