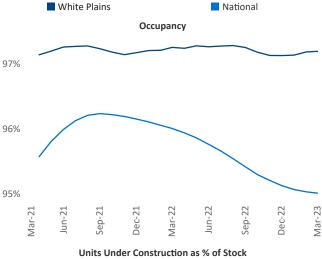

>Razva</u>

Razvan Cimpean SEO Engineer Razvan-I.Cimpean@yardi.com White Plains March 2023

White Plains is the 55th largest multifamily market with 77,835 completed units and 52,368 units in development, 6,880 of which have already broken ground.

New lease asking **rents** are at **\$2,230**, up **6.0%** ▲ from the previous year placing White Plains at **47th** overall in year-over-year rent growth.

Multifamily housing **demand** has been positive with **2,092** ▲ net units absorbed over the past twelve months. This is down -36 ▼ units from the previous year's gain of **2,128** ▲ absorbed units.

**Employment** in White Plains has grown by **3.4**% ▲ over the past 12 months, while hourly wages have risen by **0.4**% ▲ YoY to **\$38.50** according to the *Bureau of Labor Statistics*.