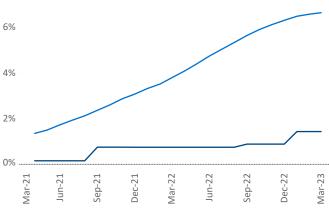

SEO Engineer

Razvan-I.Cimpean@yardi.com

Toledo

March 2023

**Toledo** is the **89th** largest multifamily market with **36,450** completed units and **2,027** units in development, **524** of which have already broken ground.