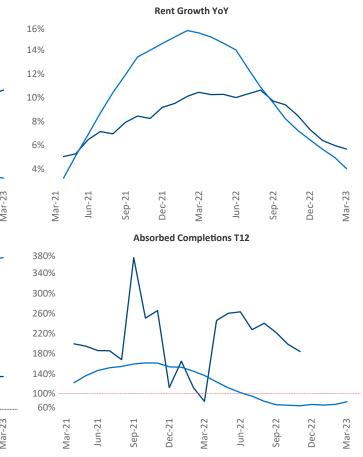

New lease asking **rents** are at **\$894**, up **5.7%** ▲ from the previous year placing Toledo at **55th** overall in year-over-year rent growth.

Multifamily housing **demand** has been positive with **243** ▲ net units absorbed over the past twelve months. This is up **72** ▲ units from the previous year's gain of **171** ▲ absorbed units.