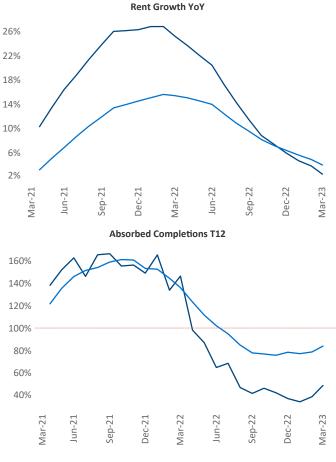

New lease asking **rents** are at **\$1,791**, up **2.5%** from the previous year placing Tampa - St Petersburg at 103rd overall in year-over-year rent growth.

Multifamily housing demand has been positive with **3,907** ▲ net units absorbed over the past twelve months. This is down **-5,039** ▼ units from the previous year's gain of 8,946 A absorbed units.