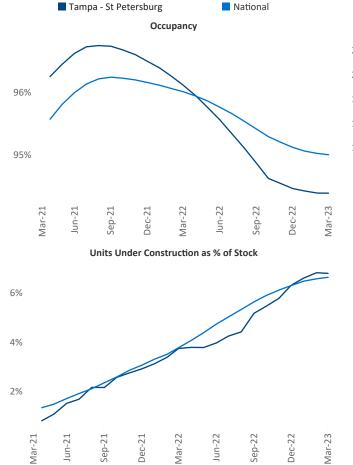

## Contacts

Razvan Cimpean SEO Engineer Razvan-I.Cimpean@yardi.com Tampa - St Petersburg March 2023

Tampa - St Petersburg is the 20th largest multifamily market with 238,119 completed units and 92,811 units in development, **16,173** of which have already broken ground.

New lease asking **rents** are at **\$1,791**, up **2.5%** from the previous year placing Tampa - St Petersburg at 103rd overall in year-over-year rent growth.

Multifamily housing demand has been positive with **3,907** ▲ net units absorbed over the past twelve months. This is down **-5,039** ▼ units from the previous year's gain of 8,946 A absorbed units.