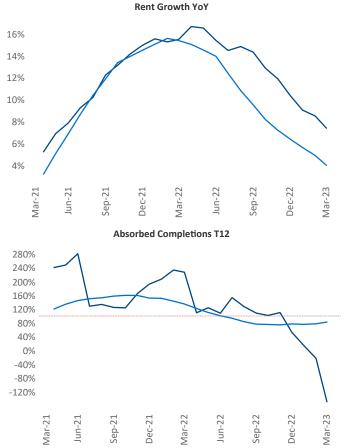

March 2023

Tallahassee is the 112th largest multifamily market with 20,631 completed units and 6,495 units in development, 1,599 of which have already broken ground.

New lease asking **rents** are at **\$1,302**, up **7.4%** from the previous year placing Tallahassee at **24th** overall in year-over-year rent growth.

Multifamily housing **demand** has been negative with -372 ▼ net units absorbed over the past twelve months. This is down -1,481 ▼ units from the previous year's gain of 1,109 ▲ absorbed units.

**Employment** in Tallahassee has grown by **2.7%** ▲ over the past 12 months, while hourly wages have fallen by **-1.2%** ▼ YoY to **\$27.82** according to the *Bureau of Labor Statistics*.