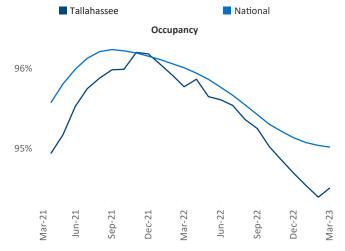

March 2023

Tallahassee is the 112th largest multifamily market with 20,631 completed units and 6,495 units in development, 1,599 of which have already broken ground.

New lease asking **rents** are at **\$1,302**, up **7.4%** from the previous year placing Tallahassee at **24th** overall in year-over-year rent growth.

Multifamily housing **demand** has been negative with -372 ▼ net units absorbed over the past twelve months. This is down -1,481 ▼ units from the previous year's gain of 1,109 ▲ absorbed units.

**Employment** in Tallahassee has grown by **2.7%** ▲ over the past 12 months, while hourly wages have fallen by **-1.2%** ▼ YoY to **\$27.82** according to the *Bureau of Labor Statistics*.