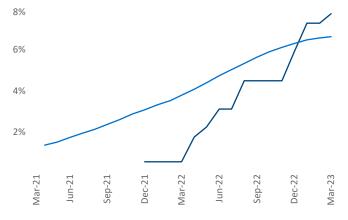

r <u>Razvan-I.Cimpean@yardi.com</u> Tallahassee

March 2023

Tallahassee is the 112th largest multifamily market with 20,631 completed units and 6,495 units in development, 1,599 of which have already broken ground.

New lease asking **rents** are at **\$1,302**, up **7.4%** from the previous year placing Tallahassee at **24th** overall in year-over-year rent growth.

Multifamily housing **demand** has been negative with -372 ▼ net units absorbed over the past twelve months. This is down -1,481 ▼ units from the previous year's gain of 1,109 ▲ absorbed units.

**Employment** in Tallahassee has grown by **2.7%** ▲ over the past 12 months, while hourly wages have fallen by **-1.2%** ▼ YoY to **\$27.82** according to the *Bureau of Labor Statistics*.



Units Under Construction as % of Stock