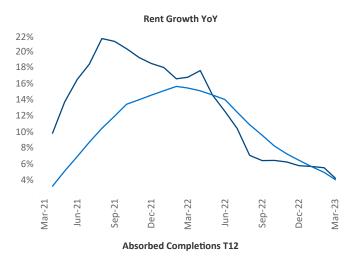

## **Spokane** March 2023

Spokane is the 88th largest multifamily market with 36,926 completed units and 12,624 units in development, 2,558 of which have already broken ground.

New lease asking **rents** are at \$1,364, up 4.2% ▲ from the previous year placing Spokane at 77th overall in year-over-year rent growth.