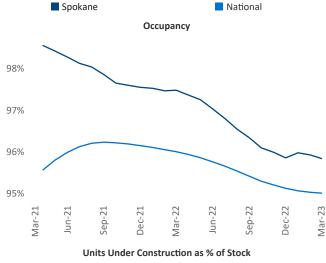

Jeff Adler

Vice President



## Contacts

Razvan Cimpean SEO Engineer Jeff.Adler@yardi.com Razvan-I.Cimpean@yardi.com

## **Spokane** March 2023



Spokane is the 88th largest multifamily market with 36,926 completed units and 12,624 units in development, 2,558 of which have already broken ground.

New lease asking **rents** are at \$1,364, up 4.2% ▲ from the previous year placing Spokane at 77th overall in year-over-year rent growth.

Multifamily housing demand has been positive with 595 ▲ net units absorbed over the past twelve months. This is up 7 ▲ units from the previous year's gain of 588 ▲ absorbed units.

**Employment** in Spokane has grown by 2.1% ▲ over the past 12 months, while hourly wages have risen by 6.8% ▲ YoY to \$32.91 according to the Bureau of Labor Statistics.