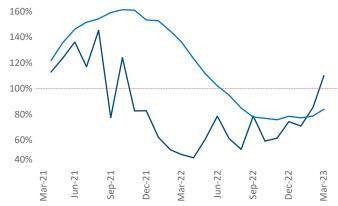

Multifamily housing demand has been positive with 595 ▲ net units absorbed over the past twelve months. This is up 7 ▲ units from the previous year's gain of 588 ▲ absorbed units.

**Employment** in Spokane has grown by 2.1% ▲ over the past 12 months, while hourly wages have risen by 6.8% ▲ YoY to \$32.91 according to the Bureau of Labor Statistics.