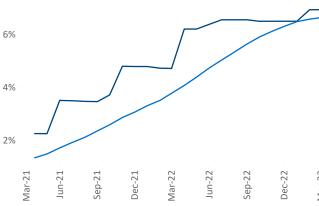

Multifamily housing demand has been positive with 595 ▲ net units absorbed over the past twelve months. This is up 7 ▲ units from the previous year's gain of 588 ▲ absorbed units.

**Employment** in Spokane has grown by 2.1% ▲ over the past 12 months, while hourly wages have risen by 6.8% ▲ YoY to \$32.91 according to the Bureau of Labor Statistics.