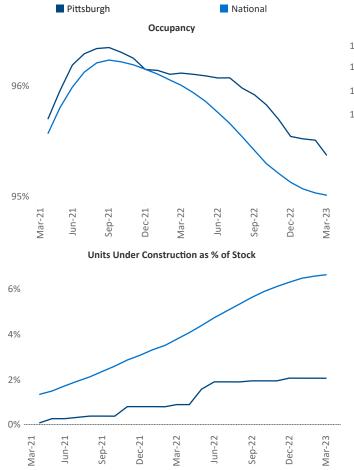

Cumberland

Razvan-I.Cimpean@yardi.com

Pittsburgh March 2023

**Pittsburgh** is the **48th** largest multifamily market with **91,353** completed units and **15,788** units in development, **1,887** of which have already broken ground.

New lease asking **rents** are at **\$1,331**, up **6.2%** ▲ from the previous year placing Pittsburgh at **46th** overall in year-over-year rent growth.

Multifamily housing **demand** has been positive with **886**  $\blacktriangle$  net units absorbed over the past twelve months. This is down -676  $\checkmark$  units from the previous year's gain of **1,562**  $\blacktriangle$  absorbed units.