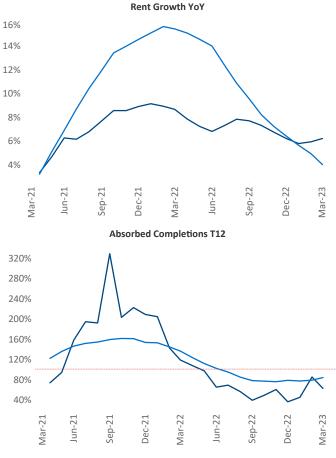

New lease asking **rents** are at **\$1,331**, up **6.2%** ▲ from the previous year placing Pittsburgh at **46th** overall in year-over-year rent growth.

Multifamily housing **demand** has been positive with **886**  $\blacktriangle$  net units absorbed over the past twelve months. This is down -676  $\checkmark$  units from the previous year's gain of **1,562**  $\blacktriangle$  absorbed units.