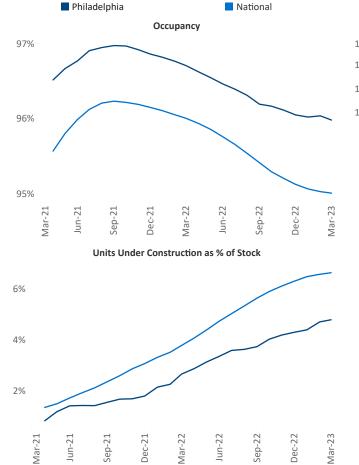

New lease asking **rents** are at **\$1,683**, up **4.0%** ▲ from the previous year placing Philadelphia at **87th** overall in year-over-year rent growth.

Multifamily housing **demand** has been positive with **13,356**▲ net units absorbed over the past twelve months. This is up **3,187**▲ units from the previous year's gain of **10,169**▲ absorbed units.