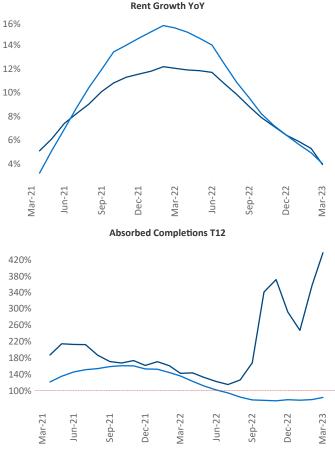

New lease asking **rents** are at **\$1,683**, up **4.0%** ▲ from the previous year placing Philadelphia at **87th** overall in year-over-year rent growth.

Multifamily housing **demand** has been positive with **13,356**▲ net units absorbed over the past twelve months. This is up **3,187**▲ units from the previous year's gain of **10,169**▲ absorbed units.