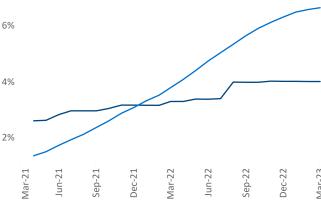

Orange County is the 24th largest multifamily market with 210,735 completed units and 40,184 units in development, 8,437 of which have already broken ground.

New lease asking **rents** are at \$2,681, up 2.0% ▲ from the previous year placing Orange County at 109th overall in year-over-year rent growth.

Multifamily housing **demand** has been negative with -373 ▼ net units absorbed over the past twelve months. This is down -3,933 ▼ units from the previous year's gain of 3,560 ▲ absorbed units.

**Employment** in Orange County has grown by **2.8%** ▲ over the past 12 months, while hourly wages have risen by **0.6%** ▲ YoY to **\$37.34** according to the *Bureau of Labor Statistics*.