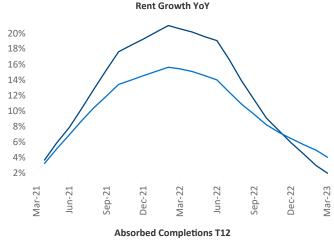

Orange County is the 24th largest multifamily market with 210,735 completed units and 40,184 units in development, 8,437 of which have already broken ground.

New lease asking **rents** are at \$2,681, up 2.0% ▲ from the previous year placing Orange County at 109th overall in year-over-year rent growth.

Multifamily housing **demand** has been negative with -373 ▼ net units absorbed over the past twelve months. This is down -3,933 ▼ units from the previous year's gain of 3,560 ▲ absorbed units.

**Employment** in Orange County has grown by **2.8%** ▲ over the past 12 months, while hourly wages have risen by **0.6%** ▲ YoY to **\$37.34** according to the *Bureau of Labor Statistics*.