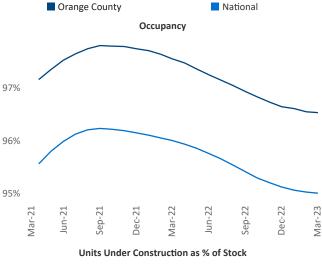

Orange County is the 24th largest multifamily market with 210,735 completed units and 40,184 units in development, 8,437 of which have already broken ground.

New lease asking **rents** are at \$2,681, up 2.0% ▲ from the previous year placing Orange County at 109th overall in year-over-year rent growth.

Multifamily housing **demand** has been negative with -373 ▼ net units absorbed over the past twelve months. This is down -3,933 ▼ units from the previous year's gain of 3,560 ▲ absorbed units.

**Employment** in Orange County has grown by **2.8%** ▲ over the past 12 months, while hourly wages have risen by **0.6%** ▲ YoY to **\$37.34** according to the *Bureau of Labor Statistics*.