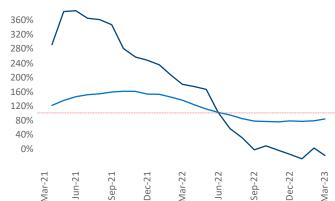

Orange County is the 24th largest multifamily market with 210,735 completed units and 40,184 units in development, 8,437 of which have already broken ground.

New lease asking **rents** are at \$2,681, up 2.0% ▲ from the previous year placing Orange County at 109th overall in year-over-year rent growth.

Multifamily housing **demand** has been negative with -373 ▼ net units absorbed over the past twelve months. This is down -3,933 ▼ units from the previous year's gain of 3,560 ▲ absorbed units.

**Employment** in Orange County has grown by **2.8%** ▲ over the past 12 months, while hourly wages have risen by **0.6%** ▲ YoY to **\$37.34** according to the *Bureau of Labor Statistics*.