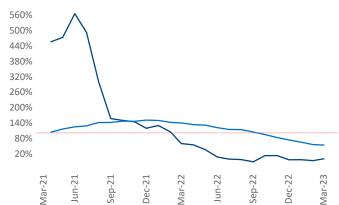

New lease asking **rents** are at \$1,413, up 6.4% ▲ from the previous year placing Montana at 45th overall in year-over-year rent growth.

Multifamily housing **demand** has been positive with **3** ▲ net units absorbed over the past twelve months. This is down **-345** ▼ units from the previous year's gain of **348** ▲ absorbed units.