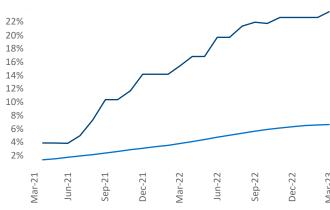

## Montana March 2023

Medicine Hat

Lethbridge

Shelby Havre

Great Falls

Missoula Montana
Roundup
Butte
Bozeman Billings

Cody Gillette
Rar

Montana is the 115th largest multifamily market with 16,078 completed units and 12,877 units in development, 3,781 of which have already broken ground.