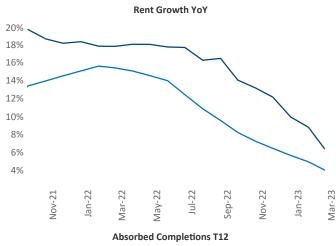

New lease asking **rents** are at \$1,413, up 6.4% ▲ from the previous year placing Montana at 45th overall in year-over-year rent growth.

Multifamily housing **demand** has been positive with **3** ▲ net units absorbed over the past twelve months. This is down **-345** ▼ units from the previous year's gain of **348** ▲ absorbed units.