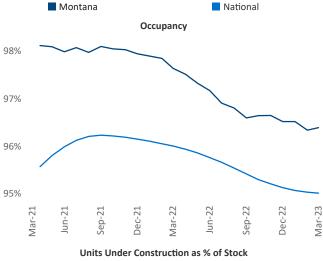

New lease asking **rents** are at \$1,413, up 6.4% ▲ from the previous year placing Montana at 45th overall in year-over-year rent growth.

Multifamily housing **demand** has been positive with **3** ▲ net units absorbed over the past twelve months. This is down **-345** ▼ units from the previous year's gain of **348** ▲ absorbed units.