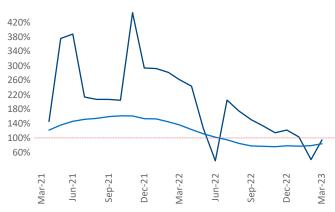

## Lubbock March 2023

Levelland Lubbock

Wolfforth

Brownfield

Post

Seagraves

**Lubbock** is the **110th** largest multifamily market with **21,476** completed units and **3,224** units in development, **217** of which have already broken ground.