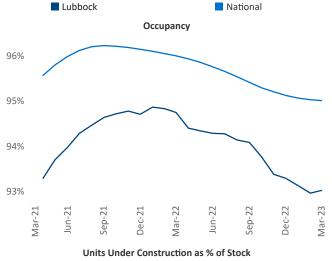

## Lubbock March 2023

Levelland Lubbock

Wolfforth

Brownfield

Post

Seagraves

**Lubbock** is the **110th** largest multifamily market with **21,476** completed units and **3,224** units in development, **217** of which have already broken ground.