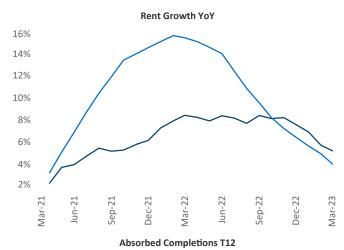

New lease asking **rents** are at \$907, up 5.2% ▲ from the previous year placing Lubbock at 59th overall in year-over-year rent growth.

Multifamily housing **demand** has been positive with **509** ▲ net units absorbed over the past twelve months. This is up **22** ▲ units from the previous year's gain of **487** ▲ absorbed units.