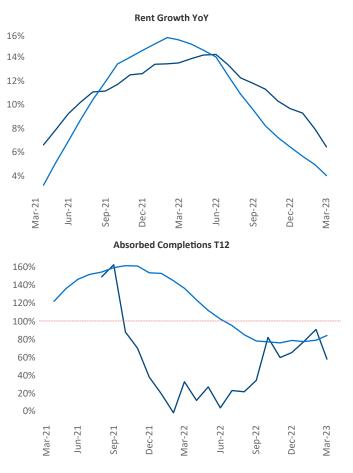

New lease asking **rents** are at **\$1,074**, up **6.4%** ▲ from the previous year placing Lexington at **43rd** overall in year-over-year rent growth.

Multifamily housing **demand** has been positive with **492** ▲ net units absorbed over the past twelve months. This is up **282** ▲ units from the previous year's gain of **210** ▲ absorbed units.