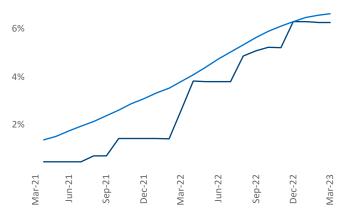

66

52

Flemingsburg

Razvan Cimpean SEO Engineer <u>Razvan-I.Cimpean@yardi.com</u> Lexington March 2023

**Lexington** is the **87th** largest multifamily market with **36,962** completed units and **5,942** units in development, **2,316** of which have already broken ground.

**Employment** in Lexington has grown by **3.7%** ▲ over the past 12 months, while hourly wages have fallen by -**3.1%** ▼ YoY to **\$26.48** according to the *Bureau of Labor Statistics*.

Units Under Construction as % of Stock