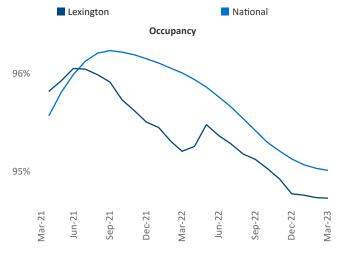

New lease asking **rents** are at **\$1,074**, up **6.4%** ▲ from the previous year placing Lexington at **43rd** overall in year-over-year rent growth.

Multifamily housing **demand** has been positive with **492** ▲ net units absorbed over the past twelve months. This is up **282** ▲ units from the previous year's gain of **210** ▲ absorbed units.