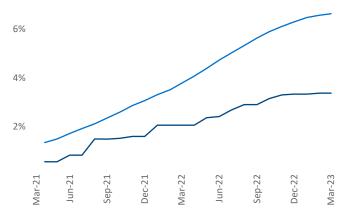

New lease asking **rents** are at **\$2,112**, up **2.5%** ▲ from the previous year placing Inland Empire at **104th** overall in year-over-year rent growth.

Multifamily housing **demand** has been negative with -1,052 ▼ net units absorbed over the past twelve months. This is down -1,339 ▼ units from the previous year's gain of 287 ▲ absorbed units.