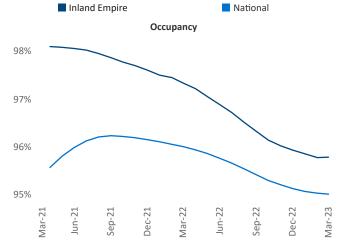

New lease asking **rents** are at **\$2,112**, up **2.5%** ▲ from the previous year placing Inland Empire at **104th** overall in year-over-year rent growth.

Multifamily housing **demand** has been negative with -1,052 ▼ net units absorbed over the past twelve months. This is down -1,339 ▼ units from the previous year's gain of 287 ▲ absorbed units.