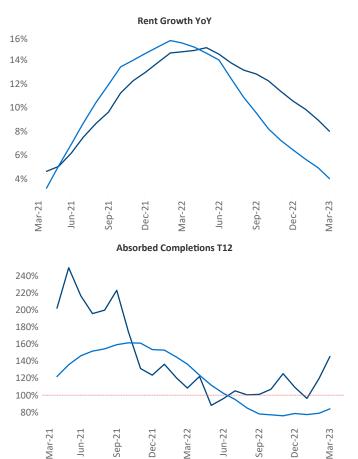

**Central New Jersey** is the **37th** largest multifamily market with **138,808** completed units and **46,164** units in development, **6,838** of which have already broken ground.

New lease asking **rents** are at **\$2,050**, up **8.0%** ▲ from the previous year placing Central New Jersey at **16th** overall in year-over-year rent growth.

Multifamily housing **demand** has been positive with **3,905** ▲ net units absorbed over the past twelve months. This is up **1,783** ▲ units from the previous year's gain of **2,122** ▲ absorbed units.