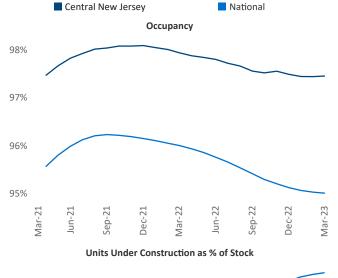

**Central New Jersey** is the **37th** largest multifamily market with **138,808** completed units and **46,164** units in development, **6,838** of which have already broken ground.

New lease asking **rents** are at **\$2,050**, up **8.0%** ▲ from the previous year placing Central New Jersey at **16th** overall in year-over-year rent growth.