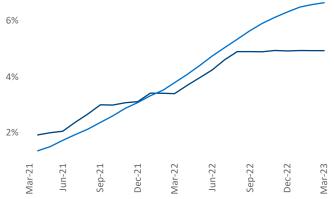

**Central New Jersey** is the **37th** largest multifamily market with **138,808** completed units and **46,164** units in development, **6,838** of which have already broken ground.

New lease asking **rents** are at **\$2,050**, up **8.0%** ▲ from the previous year placing Central New Jersey at **16th** overall in year-over-year rent growth.