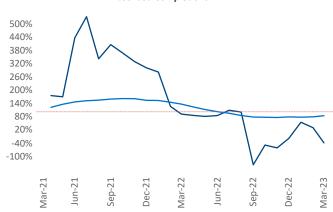

New lease asking **rents** are at \$1,588, up 6.5% ▲ from the previous year placing Allentown-Bethlehem at **38th** overall in year-over-year rent growth.

Multifamily housing **demand** has been negative with -174 ▼ net units absorbed over the past twelve months. This is down -535 ▼ units from the previous year's gain of 361 ▲ absorbed units.