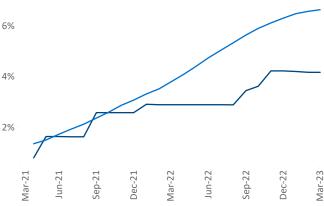

## Allentown-Bethlehem March 2023

**Allentown-Bethlehem** is the **93rd** largest multifamily market with **33,514** completed units and **11,753** units in development, **1,397** of which have already broken ground.