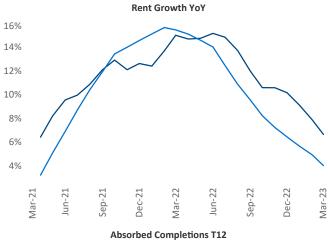

New lease asking **rents** are at \$1,588, up 6.5% ▲ from the previous year placing Allentown-Bethlehem at **38th** overall in year-over-year rent growth.

Multifamily housing **demand** has been negative with -174 ▼ net units absorbed over the past twelve months. This is down -535 ▼ units from the previous year's gain of 361 ▲ absorbed units.