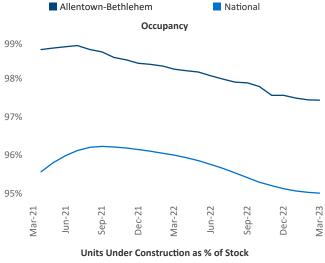

## Allentown-Bethlehem March 2023

**Allentown-Bethlehem** is the **93rd** largest multifamily market with **33,514** completed units and **11,753** units in development, **1,397** of which have already broken ground.

New lease asking **rents** are at \$1,588, up 6.5% ▲ from the previous year placing Allentown-Bethlehem at **38th** overall in year-over-year rent growth.

Multifamily housing **demand** has been negative with -174 ▼ net units absorbed over the past twelve months. This is down -535 ▼ units from the previous year's gain of 361 ▲ absorbed units.