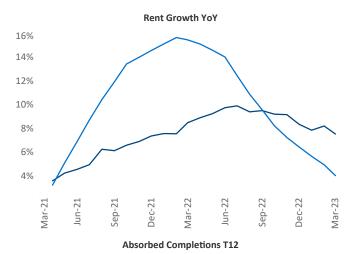

New lease asking **rents** are at \$1,472, up 7.5% ▲ from the previous year placing Albany at 23rd overall in year-over-year rent growth.

Multifamily housing **demand** has been positive with **917** ▲ net units absorbed over the past twelve months. This is down **-407** ▼ units from the previous year's gain of **1,324** ▲ absorbed units.