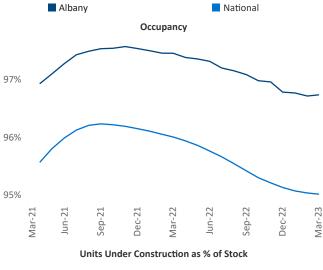

Greenfield

Pittsfield

Ma:
Barrington

Springfield

North Canaan

Springfield

North Canaan

**Albany** is the **64th** largest multifamily market with **57,320** completed units and **20,035** units in development, **2,952** of which have already broken ground.

New lease asking **rents** are at \$1,472, up 7.5% ▲ from the previous year placing Albany at 23rd overall in year-over-year rent growth.

Multifamily housing **demand** has been positive with **917** ▲ net units absorbed over the past twelve months. This is down **-407** ▼ units from the previous year's gain of **1,324** ▲ absorbed units.