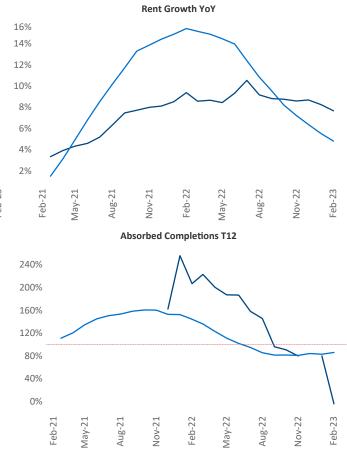

Wichita is the 93rd largest multifamily market with 34,041 completed units and 6,334 units in development, 1,326 of which have already broken ground.

New lease asking **rents** are at **\$829**, up **7.7%** ▲ from the previous year placing Wichita at **39th** overall in year-over-year rent growth.

Multifamily housing **demand** has been negative with -3 ▼ net units absorbed over the past twelve months. This is down -425 ▼ units from the previous year's gain of 422 ▲ absorbed units.

**Employment** in Wichita has grown by **3.2%** over the past 12 months, while hourly wages have risen by **7.6%** YoY to **\$27.66** according to the *Bureau of Labor Statistics*.