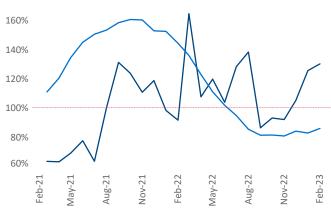

Multifamily housing **demand** has been positive with **2,317** ▲ net units absorbed over the past twelve months. This is up **378** ▲ units from the previous year's gain of **1,939** ▲ absorbed units.