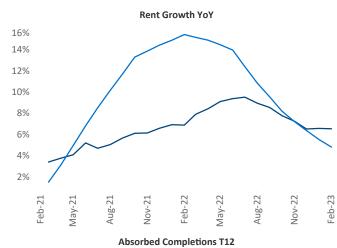

## White Plains February 2023

White Plains is the 54th largest multifamily market with 77,477 completed units and 50,780 units in development, 7,230 of which have already broken ground.

New lease asking **rents** are at **\$2,218**, up **6.5%** ▲ from the previous year placing White Plains at **55th** overall in year-over-year rent growth.

Multifamily housing **demand** has been positive with **2,317** ▲ net units absorbed over the past twelve months. This is up **378** ▲ units from the previous year's gain of **1,939** ▲ absorbed units.