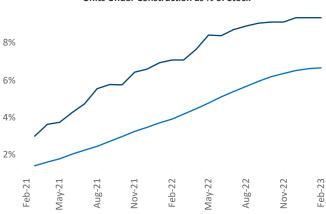

Multifamily housing **demand** has been positive with **2,317** ▲ net units absorbed over the past twelve months. This is up **378** ▲ units from the previous year's gain of **1,939** ▲ absorbed units.