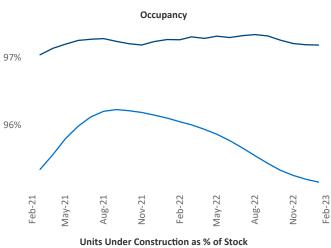

Multifamily housing **demand** has been positive with **2,317** ▲ net units absorbed over the past twelve months. This is up **378** ▲ units from the previous year's gain of **1,939** ▲ absorbed units.