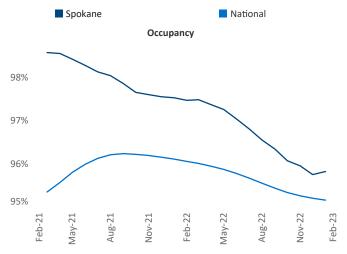

**Employment** in Spokane has grown by **2.6%** A over the past 12 months, while hourly wages have risen by **6.1%** YoY to **\$32.85** according to the *Bureau of Labor Statistics*.

Spokane

Units Under Construction as % of Stock