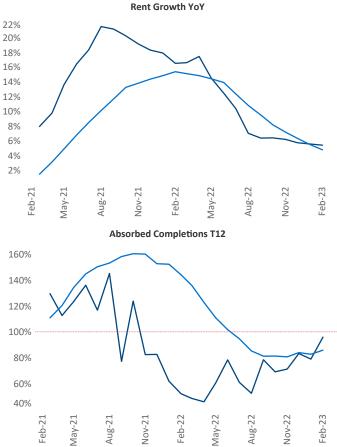

New lease asking **rents** are at **\$1,358**, up **5.4%** from the previous year placing Spokane at **75th** overall in year-over-year rent growth.

Multifamily housing **demand** has been positive with **756** ▲ net units absorbed over the past twelve months. This is up **187** ▲ units from the previous year's gain of **569** ▲ absorbed units.