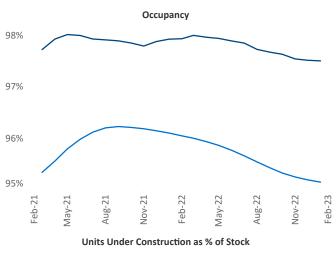

ident SEO Engineer

Jeff.Adler@yardi.com Razvan-l.Cimpean@yardi.com

## Providence February 2023

**Providence** is the **67th** largest multifamily market with **55,064** completed units and **13,988** units in development, **731** of which have already broken ground.

New lease asking **rents** are at **\$1,867**, up **7.7%** ▲ from the previous year placing Providence at **37th** overall in year-over-year rent growth.

Multifamily housing **demand** has been positive with **824** ▲ net units absorbed over the past twelve months. This is up **117** ▲ units from the previous year's gain of **707** ▲ absorbed units.

Employment in Providence has grown by 1.3% ▲ over the past 12 months, while hourly wages have risen by 8.7% ▲ YoY to \$33.44 according to the *Bureau of Labor Statistics*.





Feb-22

Aug-21

Aug-22

Nov-22

6%

4%