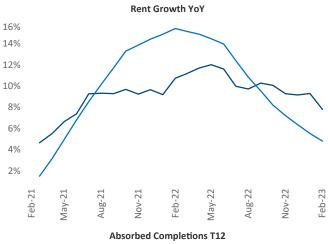

## Providence February 2023

**Providence** is the **67th** largest multifamily market with **55,064** completed units and **13,988** units in development, **731** of which have already broken ground.

New lease asking **rents** are at **\$1,867**, up **7.7%** ▲ from the previous year placing Providence at **37th** overall in year-over-year rent growth.

Multifamily housing **demand** has been positive with **824** ▲ net units absorbed over the past twelve months. This is up **117** ▲ units from the previous year's gain of **707** ▲ absorbed units.

Employment in Providence has grown by 1.3% ▲ over the past 12 months, while hourly wages have risen by 8.7% ▲ YoY to \$33.44 according to the *Bureau of Labor Statistics*.