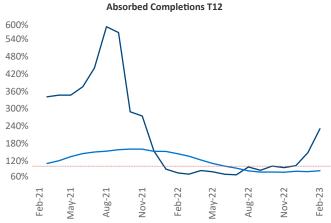

Multifamily housing **demand** has been positive with **824** ▲ net units absorbed over the past twelve months. This is up **117** ▲ units from the previous year's gain of **707** ▲ absorbed units.

Employment in Providence has grown by 1.3% ▲ over the past 12 months, while hourly wages have risen by 8.7% ▲ YoY to \$33.44 according to the *Bureau of Labor Statistics*.