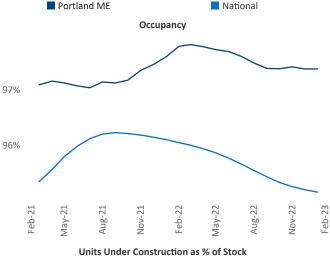

New lease asking **rents** are at \$1,757, up 7.9% ▲ from the previous year placing Portland ME at 32nd overall in year-over-year rent growth.

Multifamily housing **demand** has been positive with **503** ▲ net units absorbed over the past twelve months. This is down **-73** ▼ units from the previous year's gain of **576** ▲ absorbed units.