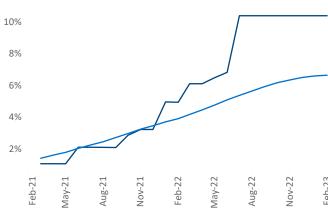

## Portland ME February 2023

**Portland ME** is the **119th** largest multifamily market with **14,617** completed units and **8,888** units in development, **1,521** of which have already broken ground.