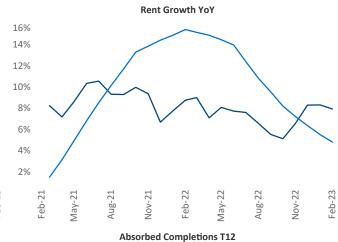

New lease asking **rents** are at \$1,757, up 7.9% ▲ from the previous year placing Portland ME at 32nd overall in year-over-year rent growth.

Multifamily housing **demand** has been positive with **503** ▲ net units absorbed over the past twelve months. This is down **-73** ▼ units from the previous year's gain of **576** ▲ absorbed units.