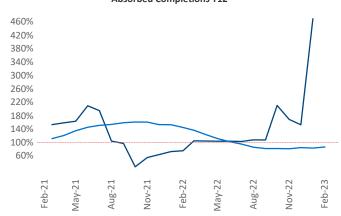

New lease asking **rents** are at \$1,757, up 7.9% ▲ from the previous year placing Portland ME at 32nd overall in year-over-year rent growth.

Multifamily housing **demand** has been positive with **503** ▲ net units absorbed over the past twelve months. This is down **-73** ▼ units from the previous year's gain of **576** ▲ absorbed units.