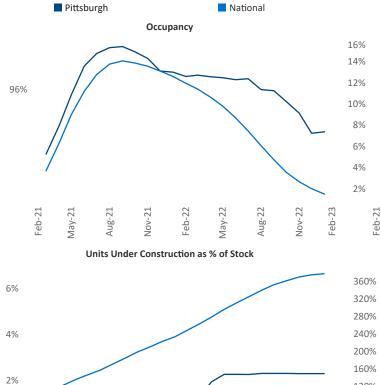

Razvan-I.Cimpean@yardi.com

Pittsburgh February 2023

**Pittsburgh** is the **48th** largest multifamily market with **90,911** completed units and **15,095** units in development, **2,095** of which have already broken ground.

New lease asking **rents** are at **\$1,316**, up **6%**▲ from the previous year placing Pittsburgh at **67th** overall in year-over-year rent growth.

Multifamily housing **demand** has been positive with **1,252** ▲ net units absorbed over the past twelve months. This is down -536 ▼ units from the previous year's gain of **1,788** ▲ absorbed units.