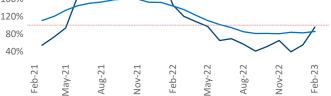

**Employment** in Pittsburgh has grown by **2.1%** over the past 12 months, while hourly wages have risen by **4.8%** YoY to **\$30.43** according to the *Bureau of Labor Statistics*.

**Rent Growth YoY** 