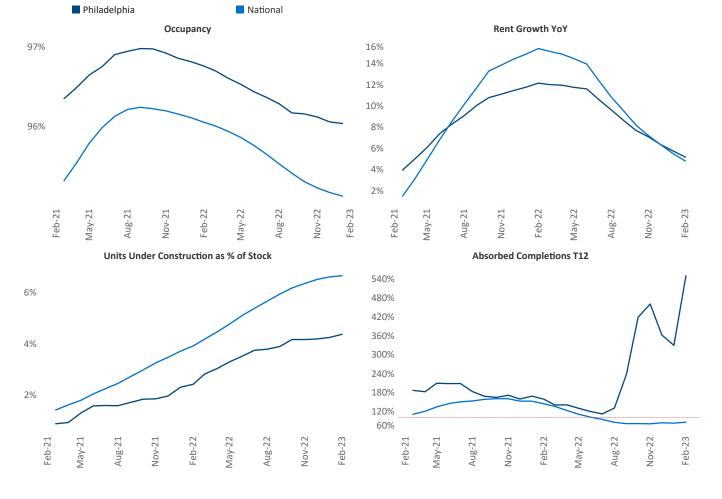

New lease asking **rents** are at \$1,688, up 5.2% ▲ from the previous year placing Philadelphia at 84th overall in year-over-year rent growth.

Multifamily housing **demand** has been positive with **17,060** ▲ net units absorbed over the past twelve months. This is up **6,199** ▲ units from the previous year's gain of **10,861** ▲ absorbed units.

**Employment** in Philadelphia has grown by **2.9%** ▲ over the past 12 months, while hourly wages have risen by **4.2%** ▲ YoY to **\$33.94** according to the *Bureau of Labor Statistics*.