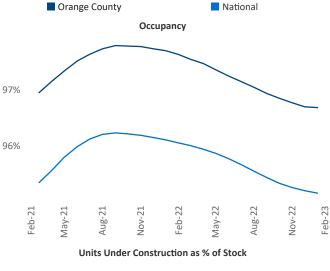

## Orange County February 2023

Orange County is the 24th largest multifamily market with 210,605 completed units and 39,809 units in development, 8,754 of which have already broken ground.

New lease asking **rents** are at \$2,687, up 3%▲ from the previous year placing Orange County at 115th overall in year-over-year rent growth.