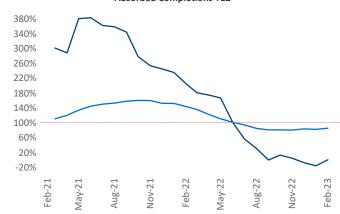

Multifamily housing **demand** has been positive with **28** ▲ net units absorbed over the past twelve months. This is down **-3,832** ▼ units from the previous year's gain of **3,860** ▲ absorbed units.