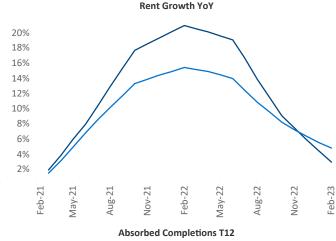

## Orange County February 2023

Orange County is the 24th largest multifamily market with 210,605 completed units and 39,809 units in development, 8,754 of which have already broken ground.

New lease asking **rents** are at \$2,687, up 3%▲ from the previous year placing Orange County at 115th overall in year-over-year rent growth.

Multifamily housing **demand** has been positive with **28** ▲ net units absorbed over the past twelve months. This is down **-3,832** ▼ units from the previous year's gain of **3,860** ▲ absorbed units.