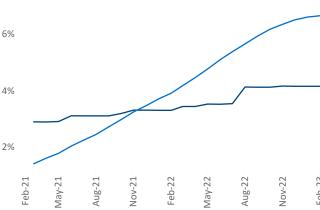

Multifamily housing **demand** has been positive with **28** ▲ net units absorbed over the past twelve months. This is down **-3,832** ▼ units from the previous year's gain of **3,860** ▲ absorbed units.