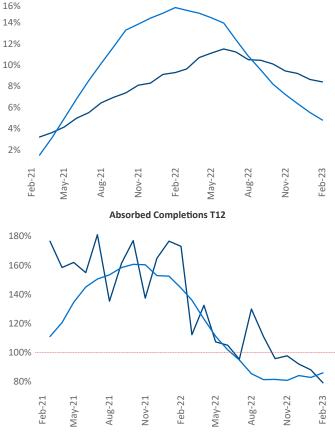

New lease asking **rents** are at **\$1,135**, up **8.4%** ▲ from the previous year placing Louisville at **22nd** overall in year-over-year rent growth.

Multifamily housing **demand** has been positive with **1,985** ▲ net units absorbed over the past twelve months. This is down -2,758 ▼ units from the previous year's gain of **4,743** ▲ absorbed units.