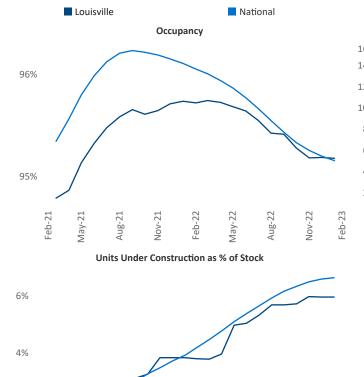

New lease asking **rents** are at **\$1,135**, up **8.4%** ▲ from the previous year placing Louisville at **22nd** overall in year-over-year rent growth.

Multifamily housing **demand** has been positive with **1,985** ▲ net units absorbed over the past twelve months. This is down -2,758 ▼ units from the previous year's gain of **4,743** ▲ absorbed units.