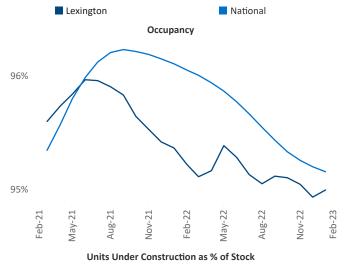

New lease asking **rents** are at **\$1,076**, up **8.0%** ▲ from the previous year placing Lexington at **27th** overall in year-over-year rent growth.

Multifamily housing **demand** has been positive with  $1,421 \blacktriangle$  net units absorbed over the past twelve months. This is up  $1,430 \blacktriangle$  units from the previous year's loss of  $-9 \lor$  absorbed units.