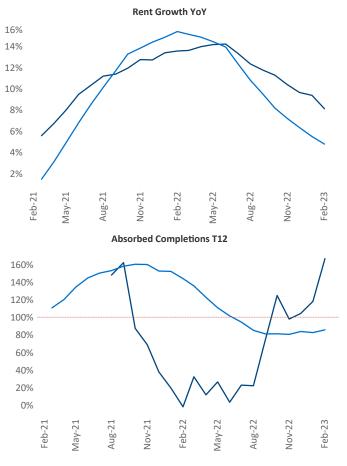

New lease asking **rents** are at **\$1,076**, up **8.0%** ▲ from the previous year placing Lexington at **27th** overall in year-over-year rent growth.

Multifamily housing **demand** has been positive with  $1,421 \blacktriangle$  net units absorbed over the past twelve months. This is up  $1,430 \blacktriangle$  units from the previous year's loss of  $-9 \lor$  absorbed units.