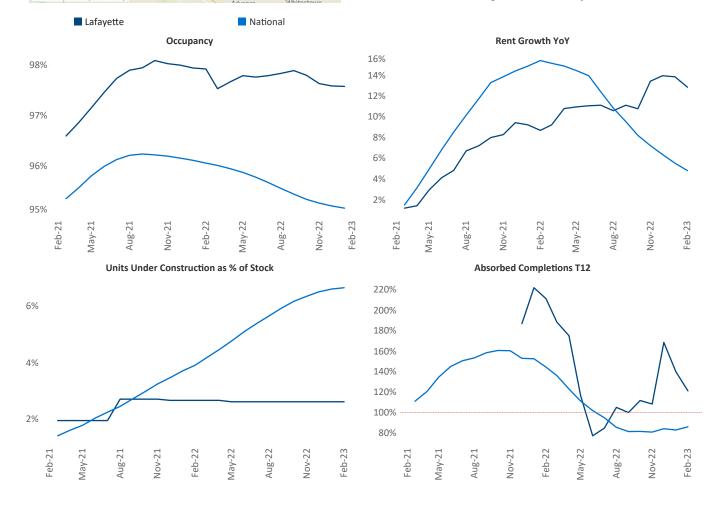

## Lafayette February 2023

Brook Royal Center Kentland Goodland Wolcott Logansport Earl Park [35] Pine Village Lafayette Attica

Crawfordsville

Lafayette is the 120th largest multifamily market with 13,257 completed units and 1,785 units in development, 347 of which have already broken ground.

New lease asking **rents** are at \$1,045, up 12.9% ▲ from the previous year placing Lafayette at 3rd overall in year-over-year rent growth.

Multifamily housing demand has been positive with 722 A net units absorbed over the past twelve months. This is up 289 ▲ units from the previous year's gain of 433 ▲ absorbed units.